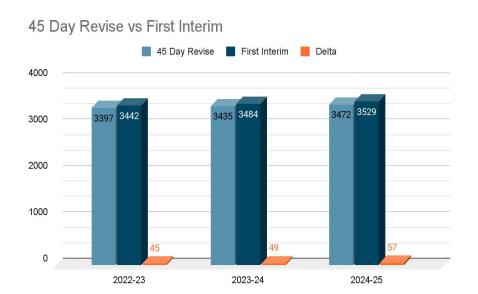

45 Day Revise vs. First Interim

# **Revenues - Enrollment Projections**

| School            | Acti         | ual Enrollm   | Projections   |               |               |                   |                 |                 |
|-------------------|--------------|---------------|---------------|---------------|---------------|-------------------|-----------------|-----------------|
| SCHOOL            | 2017-18      | 2018-19       | 2019-20       | 2020-21       | 2021-22       | 2022-23           | 2023-24         | 2024-25         |
| Buena Vista       | 454          | 455           | 460           | 465           | 452           | 466               | 474             | 484             |
| Indian Valley     | 398          | 409           | 368           | 347           | 334           | 358               | 366             | 376             |
| Murwood           | 372          | 379           | 378           | 367           | 356           | 376               | 384             | 394             |
| Parkmead          | 449          | 464           | 442           | 435           | 404           | 415               | 423             | 433             |
| Walnut Heights    | 396          | 381           | 414           | 400           | 385           | 403               | 413             | 418             |
| Tice Creek        | 371          | 433           | 432           | 429           | 408           | 426               | 426             | 426             |
| WCI               | 1142         | 1063          | 1050          | 1015          | 983           | 986               | 986             | 986             |
| County Placements |              |               | 5             | 5             | -5            | 8                 | 8               | 8               |
| NPS               |              |               | 11            | 8             | 6             | 4                 | 4               | 4               |
| Total Enrollment  | 3582         | 3584          | 3560          | 3471          | 3333          | 3442              | 3484            | 3529            |
| ADA %             | 97.11%       | 96.44%        | 96.88%        | 99.36%        | 96.00%        | 96.00%            | 96.00%          | 96.00%          |
| ADA               | 3478.48      | 3456.41       | 3448.75       | 3448.75       | 3199.68       | 3304.32           | 3344.64         | 3387.84         |
| Funded ADA        | 3478.78      | 3478.48       | 3456.41       | 3448.75       | 3448.75       | 3365.73           | 3344.64         | 3387.84         |
| Funding Method    | Current Year | Prior<br>Year | Prior<br>Year | Prior<br>Year | Prior<br>Year | 3 Year<br>Average | Current<br>Year | Current<br>Year |

# LCFF Revenues \$34,625,559

|         | 45 Day<br>Revise | First<br>Interim | Delta    |
|---------|------------------|------------------|----------|
| 2022-23 | \$34.07M         | \$34.62M         | +\$553K  |
| 2023-24 | \$35.42M         | \$36.22M         | +\$798K  |
| 2024-25 | \$37.25M         | \$38.29M         | +\$1.03M |

As of 2022-23 Census Day ( $1^{st}$  Wednesday of October), WCSD's enrollment is 3442, an increase of 109 students over last year's enrollment. This growth can be attributed to the Universal TK mandate by the state.