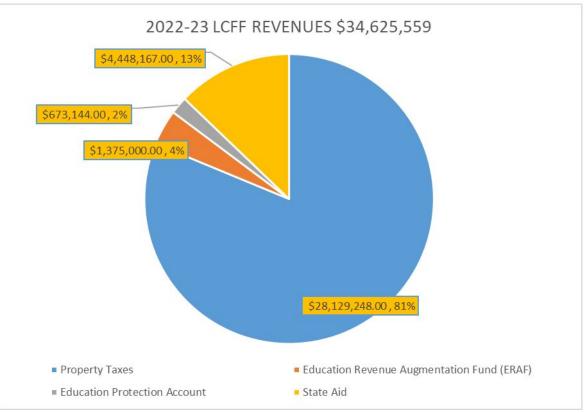

# LCFF Revenues \$34,625,559

|         | 45 Day<br>Revise | First<br>Interim | Delta    |
|---------|------------------|------------------|----------|
| 2022-23 | \$34.07M         | \$34.62M         | +\$553K  |
| 2023-24 | \$35.42M         | \$36.22M         | +\$798K  |
| 2024-25 | \$37.25M         | \$38.29M         | +\$1.03M |

#### Basic Aid Funding and Property Taxes

Based on the First Interim planning factors, WCSD is no longer projected to cross the Basic Aid threshold in the next three budget years. This means that local property tax revenues, combined with the Minimum State Aid (MSA) will not exceed the LCFF entitlement.

| Year    | L  | .CFF Target | Categorical<br>Minimum<br>State Aid<br>(MSA) | Pro | operty Taxes | Projected<br>Growth | Pro | Property Taxes + MSA |    | ducational<br>Revenue<br>gmentation<br>und (ERAF) | Status        | Education<br>Protection<br>Account (EPA) |         | n State Aid |     | Funding       | Rev | dditional<br>enue over<br>FF Target |
|---------|----|-------------|----------------------------------------------|-----|--------------|---------------------|-----|----------------------|----|---------------------------------------------------|---------------|------------------------------------------|---------|-------------|-----|---------------|-----|-------------------------------------|
| 2013-14 | \$ | 20,829,861  | \$ 3,066,306                                 | \$  | 16,762,120   |                     | \$  | 19,828,426           | \$ | 233,211                                           | Non-Basic Aid | \$                                       | 694,410 | \$ 73,8     | 314 | \$ 20,829,861 | \$  | -                                   |
| 2014-15 | \$ | 22,755,160  | \$ 2,481,328                                 | \$  | 17,994,720   | 7.35%               | \$  | 20,476,048           | \$ | 595,208                                           | Non-Basic Aid | \$                                       | 698,638 | \$ 985,2    | 266 | \$ 22,755,160 | \$  | -                                   |
| 2015-16 | \$ | 25,177,895  | \$ 2,481,328                                 | \$  | 19,520,829   | 8.48%               | \$  | 22,002,157           | \$ | 1,000,232                                         | Non-Basic Aid | \$                                       | 701,190 | \$ 1,474,3  | 316 | \$ 25,177,895 | \$  | -                                   |
| 2016-17 | \$ | 26,348,160  | \$ 2,481,328                                 | \$  | 21,047,238   | 7.82%               | \$  | 23,528,566           | \$ | 1,280,615                                         | Non-Basic Aid | \$                                       | 701,490 | \$ 837,4    | 189 | \$ 26,348,160 | \$  | -                                   |
| 2017-18 | \$ | 26,774,657  | \$ 2,481,328                                 | \$  | 22,510,843   | 6.95%               | \$  | 24,992,171           | \$ | 1,368,047                                         | Non-Basic Aid | \$                                       | 697,324 | \$ 414,4    | 139 | \$ 27,057,452 | \$  | 282,795                             |
| 2018-19 | \$ | 28,496,964  | \$ 2,481,328                                 | \$  | 24,047,865   | 6.83%               | \$  | 26,529,193           | \$ | 1,308,051                                         | Non-Basic Aid | \$                                       | 694,600 | \$ 659,     | 720 | \$ 28,496,964 | \$  | -                                   |
| 2019-20 | \$ | 29,313,570  | \$ 2,481,328                                 | \$  | 25,464,137   | 5.89%               | \$  | 27,945,465           | \$ | 1,368,104                                         | Non-Basic Aid | \$                                       | 689,154 | \$          | 1   | \$ 30,002,723 | \$  | 689,153                             |
| 2020-21 | \$ | 29,342,550  | \$ 2,481,328                                 | \$  | 26,804,909   | 5.27%               | \$  | 29,286,237           | \$ | 56,312                                            | Non-Basic Aid | \$                                       | 689,754 | \$          | 1   | \$ 30,032,303 | \$  | 689,753                             |
| 2021-22 | \$ | 30,820,751  | \$ 2,481,328                                 | \$  | 27,914,902   | 4.14%               | \$  | 30,396,230           | \$ | 188,765                                           | Non-Basic Aid | \$                                       | 689,296 | \$          | 1   | \$ 31,274,291 | \$  | 453,540                             |
| 2022-23 | \$ | 34,491,346  | \$ 2,481,328                                 | \$  | 28,752,349   | 3.00%               | \$  | 31,233,677           | \$ | 1,375,000                                         | Non-Basic Aid | \$                                       | 673,144 | \$ 1,209,   | 525 | \$ 34,491,346 | \$  | -                                   |
| 2023-24 | \$ | 36,225,904  | \$ 2,481,328                                 | \$  | 29,614,919   | 3.00%               | \$  | 32,096,247           | \$ | 1,374,999                                         | Non-Basic Aid | \$                                       | 672,970 | \$ 2,081,6  | 88  | \$ 36,225,904 | \$  | -                                   |
| 2024-25 | \$ | 38,290,116  | \$ 2,481,328                                 | \$  | 30,503,367   | 3.00%               | \$  | 32,984,695           | \$ | 1,374,999                                         | Non-Basic Aid | \$                                       | 657,902 | \$ 3,272,   | 520 | \$ 38,290,116 | \$  | 2                                   |