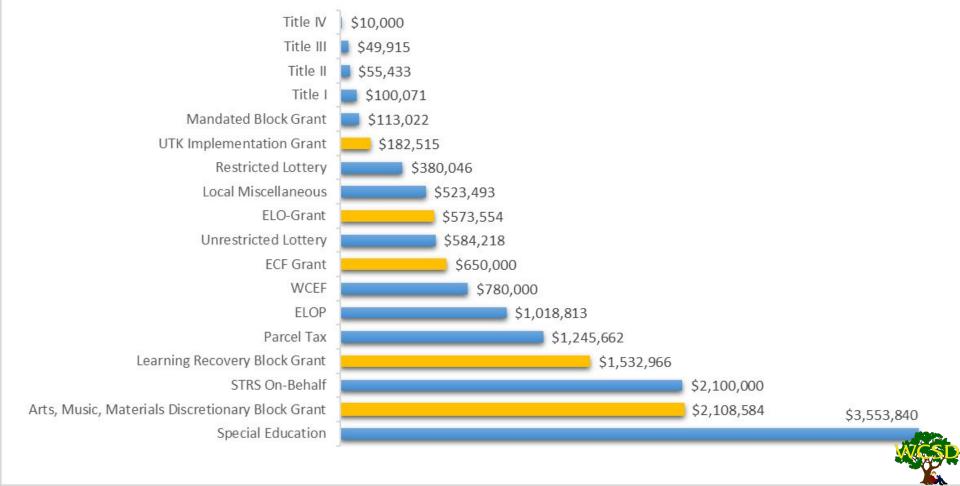

# **All Other Revenues \$15,562,131**

#### **General Fund Contributions to Restricted Programs**

The following contributions of unrestricted resources to restricted programs are necessary to cover restricted program expenditures in excess of revenue:

| Restricted Resource | Con | tribution Amount |
|---------------------|-----|------------------|
| Special Education   | \$  | 4,272,979.00     |
| ELO-Grant           | \$  | 355,197.00       |
| RRMA                | \$  | 1,438,454.02     |
| Title I             | \$  | 94,272.00        |
| Total               | \$  | 6,160,902.02     |