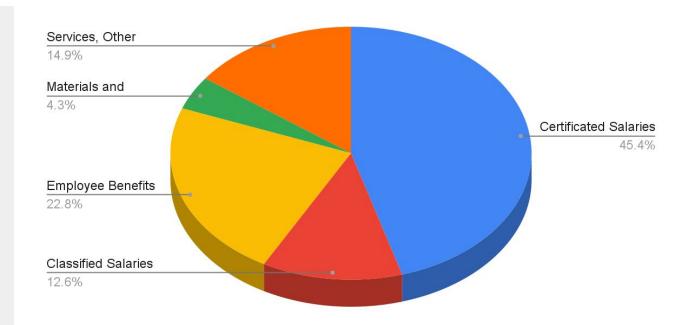

#### General Fund Revenue Components:

The General Fund is used for the majority of the functions within the District. As illustrated below, salaries and benefits comprise approximately 81% of the General Fund budget.