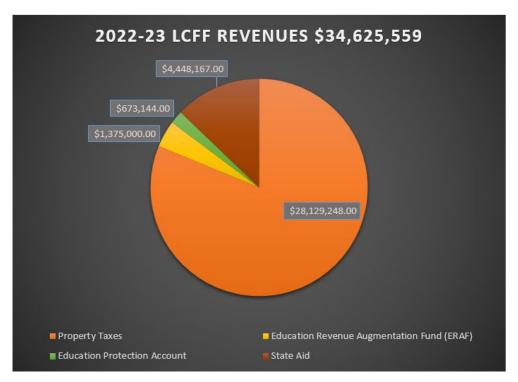

ool districts must now comply with the 3% contribution provision beginning in 2019-20 due to the interpretation of Education Code Section 17070.75(b)(2)(B-C) by the California Department of Education. Illustrated below are the primary compliance components:

- The 3% contribution is calculated on total General Fund expenditures, <u>including</u> other financing uses (i.e. transfers out, debt issuances relating to the General Fund)
- The 3% contribution incorporates RRMA and CalSTRS on-behalf expenditures
- The final 3% contribution is based on year-end actual data; therefore, while it is developed based on budget, it must be trued up using actual expenditures
- The actual contribution will be audited as part of the School Facility Program Bond Audit

#### General Fund Revenue Components:





The General Fund is used for the majority of the functions within the District. As illustrated below, salaries and benefits comprise approximately 81% of the General Fund budget.



#### **General Fund Contributions to Restricted Programs**

The following contributions of unrestricted resources to restricted programs are necessary to cover restricted program expenditures in excess of revenue:

| Restricted Resource | Con | tribution Amount |
|---------------------|-----|------------------|
| Special Education   | \$  | 4,272,979.00     |
| ELO-Grant           | \$  | 355,197.00       |
| RRMA                | \$  | 1,438,454.02     |
| Title I             | \$  | 94,272.00        |
| Total               | \$  | 6,160,902.02     |

#### **General Fund Summary**

The District's 2022-23 U