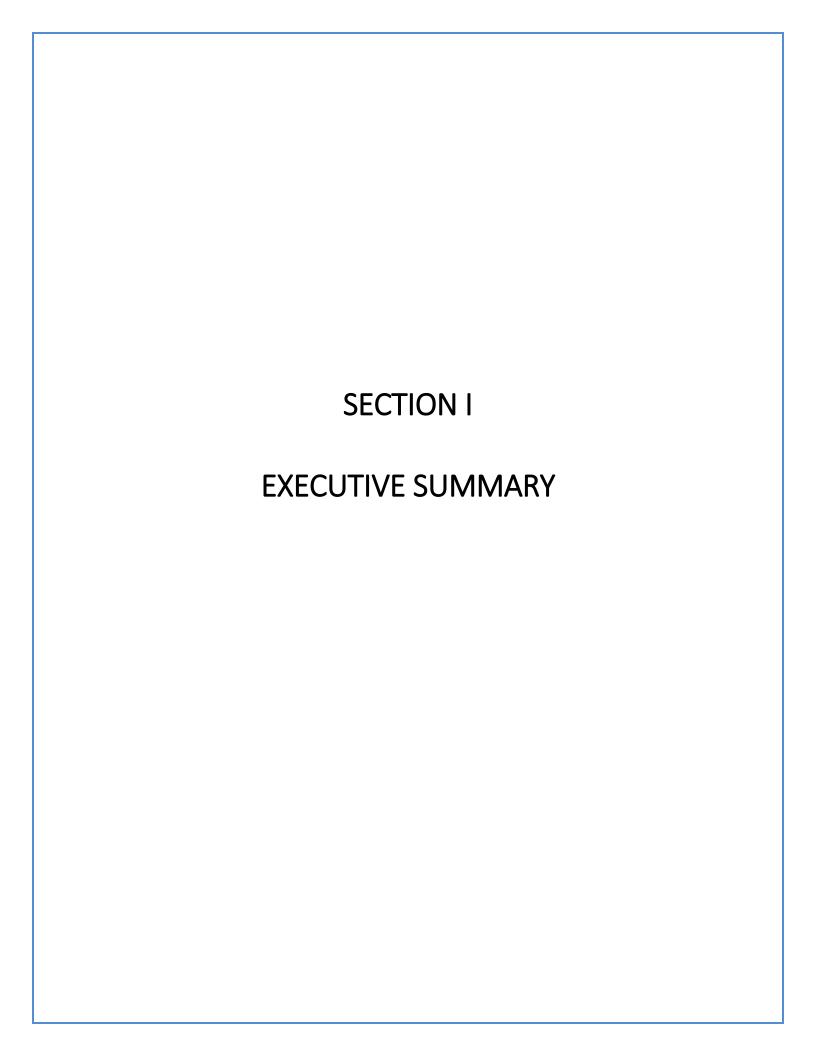

# LCFF Revenues \$34,625,559

|         | 45 Day<br>Revise | First<br>Interim | Delta    |
|---------|------------------|------------------|----------|
| 2022-23 | \$34.07M         | \$34.62M         | +\$553K  |
| 2023-24 | \$35.42M         | \$36.22M         | +\$798K  |
| 2024-25 | \$37.25M         | \$38.29M         | +\$1.03M |

| Year    | L  | .CFF Target | Categorical<br>Minimum<br>State Aid<br>(MSA) | Pro | operty Taxes | Projected<br>Growth | Pro | Property Taxes + MSA |    | ducational<br>Revenue<br>gmentation<br>und (ERAF) | Status        | Education<br>Protection<br>Account (EPA) |         | n State Aid |     | Funding       | Rev | dditional<br>enue over<br>FF Target |
|---------|----|-------------|----------------------------------------------|-----|--------------|---------------------|-----|----------------------|----|---------------------------------------------------|---------------|------------------------------------------|---------|-------------|-----|---------------|-----|-------------------------------------|
| 2013-14 | \$ | 20,829,861  | \$ 3,066,306                                 | \$  | 16,762,120   |                     | \$  | 19,828,426           | \$ | 233,211                                           | Non-Basic Aid | \$                                       | 694,410 | \$ 73,8     | 314 | \$ 20,829,861 | \$  | -                                   |
| 2014-15 | \$ | 22,755,160  | \$ 2,481,328                                 | \$  | 17,994,720   | 7.35%               | \$  | 20,476,048           | \$ | 595,208                                           | Non-Basic Aid | \$                                       | 698,638 | \$ 985,2    | 266 | \$ 22,755,160 | \$  | -                                   |
| 2015-16 | \$ | 25,177,895  | \$ 2,481,328                                 | \$  | 19,520,829   | 8.48%               | \$  | 22,002,157           | \$ | 1,000,232                                         | Non-Basic Aid | \$                                       | 701,190 | \$ 1,474,3  | 316 | \$ 25,177,895 | \$  | -                                   |
| 2016-17 | \$ | 26,348,160  | \$ 2,481,328                                 | \$  | 21,047,238   | 7.82%               | \$  | 23,528,566           | \$ | 1,280,615                                         | Non-Basic Aid | \$                                       | 701,490 | \$ 837,4    | 189 | \$ 26,348,160 | \$  | -                                   |
| 2017-18 | \$ | 26,774,657  | \$ 2,481,328                                 | \$  | 22,510,843   | 6.95%               | \$  | 24,992,171           | \$ | 1,368,047                                         | Non-Basic Aid | \$                                       | 697,324 | \$ 414,4    | 139 | \$ 27,057,452 | \$  | 282,795                             |
| 2018-19 | \$ | 28,496,964  | \$ 2,481,328                                 | \$  | 24,047,865   | 6.83%               | \$  | 26,529,193           | \$ | 1,308,051                                         | Non-Basic Aid | \$                                       | 694,600 | \$ 659,     | 720 | \$ 28,496,964 | \$  | -                                   |
| 2019-20 | \$ | 29,313,570  | \$ 2,481,328                                 | \$  | 25,464,137   | 5.89%               | \$  | 27,945,465           | \$ | 1,368,104                                         | Non-Basic Aid | \$                                       | 689,154 | \$          | 1   | \$ 30,002,723 | \$  | 689,153                             |
| 2020-21 | \$ | 29,342,550  | \$ 2,481,328                                 | \$  | 26,804,909   | 5.27%               | \$  | 29,286,237           | \$ | 56,312                                            | Non-Basic Aid | \$                                       | 689,754 | \$          | 1   | \$ 30,032,303 | \$  | 689,753                             |
| 2021-22 | \$ | 30,820,751  | \$ 2,481,328                                 | \$  | 27,914,902   | 4.14%               | \$  | 30,396,230           | \$ | 188,765                                           | Non-Basic Aid | \$                                       | 689,296 | \$          | 1   | \$ 31,274,291 | \$  | 453,540                             |
| 2022-23 | \$ | 34,491,346  | \$ 2,481,328                                 | \$  | 28,752,349   | 3.00%               | \$  | 31,233,677           | \$ | 1,375,000                                         | Non-Basic Aid | \$                                       | 673,144 | \$ 1,209,   | 525 | \$ 34,491,346 | \$  | -                                   |
| 2023-24 | \$ | 36,225,904  | \$ 2,481,328                                 | \$  | 29,614,919   | 3.00%               | \$  | 32,096,247           | \$ | 1,374,999                                         | Non-Basic Aid | \$                                       | 672,970 | \$ 2,081,6  | 88  | \$ 36,225,904 | \$  | -                                   |
| 2024-25 | \$ | 38,290,116  | \$ 2,481,328                                 | \$  | 30,503,367   | 3.00%               | \$  | 32,984,695           | \$ | 1,374,999                                         | Non-Basic Aid | \$                                       | 657,902 | \$ 3,272,   | 520 | \$ 38,290,116 | \$  | 2                                   |