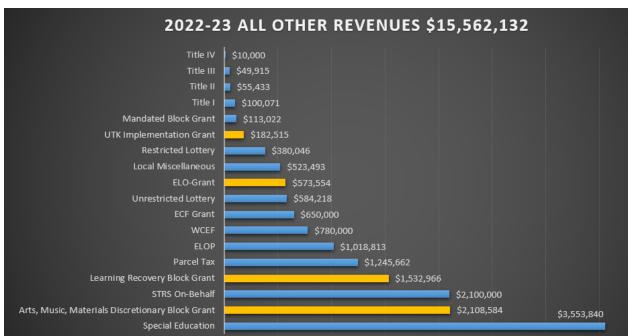

# **Expenditures \$48,300,386**

+\$228K

#### Salaries & Benefits (\$618K)

- Sub Rate Increase +\$240K
- WH Teacher +\$100K
- STRS On-Behalf +\$224K
- SPED Adjustments (\$207K)
- Routine (\$974K)

#### Materials/Supplies +\$323K

- UTK Implementation +\$180K
- Local Donations +\$50K
- Routine +\$93K

#### Services, Etc +\$228K

- PG&E +\$250K
- Legal/Transportation (\$225K)
- SPED Adjustments +\$187K
- Routine \$16K

|                                                          |               | Current      |               |    |             | Year 1       |       |                |      |             |     | Year 2    |         |       |
|----------------------------------------------------------|---------------|--------------|---------------|----|-------------|--------------|-------|----------------|------|-------------|-----|-----------|---------|-------|
|                                                          |               | 2022-23      |               |    |             | 2023-24      |       |                |      |             | 2   | 2024-25   |         |       |
|                                                          | Unrestricted  | Restricted   | Combined      | U  | nrestricted | Restricted   |       | Combined       | U    | nrestricted | R   | estricted | Comb    | ined  |
| REVENUES                                                 |               | 8.05%        |               |    |             | 8.25%        |       |                |      |             |     | 3.25%     |         |       |
| LCFF Source (8010-8099)                                  | \$ 34,625,559 | \$ 951,346   | \$ 35,576,905 | \$ | 36,225,904  | \$ 951,346   | \$    | 37,177,250     | \$   | 38,290,116  | \$  | 951,346   | \$39,24 | 1,462 |
| Federal Revenues (8100-8299)                             | \$ -          | \$ 1,470,784 | \$ 1,470,784  | \$ | 120         | \$ 896,754   | 1 \$  | 896,754        | \$   | -           | \$  | 896,754   | \$ 89   | 6,754 |
| Other State Revenues (8300-8599)                         | \$ 701,431    | \$ 7,742,972 | \$ 8,444,403  | \$ | 701,431     | \$ 4,178,943 | 3 \$  | 4,880,374      | \$   | 701,431     | \$  | 4,458,006 | \$ 5,15 | 9,437 |
| Other Local Revenues                                     | \$ 937,151    | \$ 3,693,448 | \$ 4,630,599  | \$ | 311,329     | \$ 3,642,814 | 1 \$  | 3,954,143      | \$   | 318,179     | \$  | 3,642,814 | \$ 3,96 | 0,993 |
| Transfers In                                             | \$ 65,000     | \$ -         | \$ 65,000     | \$ | 65,000      | \$ -         | \$    | 65,000         | \$   | 65,000      | \$  | -         | \$ 6    | 5,000 |
| Contributions                                            | \$ (6,160,902 | \$ 6,160,902 | \$ -          | \$ | (5,738,601) | \$ 5,738,60  | 1 \$  | J <del>.</del> | \$   | (5,643,026) | \$  | 5,643,026 | \$      | -:    |
|                                                          | \$ 30,168,239 | \$20,019,452 | \$ 50,187,691 | \$ | 31,565,063  | \$15,408,458 | \$    | 46,973,521     | \$   | 33,731,700  | \$1 | 5,591,946 | \$49,32 | 3,646 |
| EXPENDITURES                                             |               |              |               |    |             |              |       |                |      |             |     |           |         |       |
| Certificated Salaries                                    | \$ 17,752,612 | \$ 4,159,168 | \$ 21,911,780 | \$ | 17,633,267  | \$ 4,161,344 | 1 \$  | 21,794,612     | \$   | 17,897,767  | \$  | 4,223,764 | \$22,12 | 1,531 |
| Classified Salaries                                      | \$ 3,404,933  | \$ 2,660,222 | \$ 6,065,155  | \$ | 3,456,007   | \$ 2,700,125 | 5 \$  | 6,156,132      | \$   | 3,507,847   | \$  | 2,740,627 | \$ 6,24 | 8,474 |
| Employee Benefits                                        | \$ 6,528,843  | \$ 4,456,829 | \$ 10,985,672 | \$ | 6,593,623   | \$ 4,450,470 | ) \$  | 11,044,093     | \$   | 6,772,922   | \$  | 4,487,728 | \$11,26 | 0,650 |
| Books and Supplies                                       | \$ 824,920    | \$ 1,242,627 | \$ 2,067,547  | \$ | 1,175,787   | \$ 595,165   | 5 \$  | 1,770,952      | \$   | 1,201,654   | \$  | 608,259   | \$ 1,80 | 9,913 |
| Services, Other Operating Expenses                       | \$ 3,055,022  | \$ 4,152,204 | \$ 7,207,226  | \$ | 3,133,842   | \$ 4,118,444 | 1 \$  | 7,252,286      | \$   | 3,202,786   | \$  | 4,209,050 | \$ 7,41 | 1,837 |
| Capital Outlay                                           | \$ -          | \$ 63,006    | \$ 63,006     | \$ | -           | \$ 64,632    | 2 \$  | 64,632         | \$   | -           | \$  | 64,632    | \$ 6    | 4,632 |
| Other Outgo (Cafeteria - Fund 13)                        | \$ -          | \$ -         | \$ -          | \$ | 228         | \$ -         | \$    | -              | \$   | 15          | \$  |           | \$      | -     |
| Direct Support/Indirect Costs                            | \$ -          | \$ -         | \$ -          | \$ |             | \$ -         | \$    | 25             | \$   |             | \$  | 257       | \$      |       |
|                                                          | \$ 31,566,330 | \$16,734,056 | \$ 48,300,386 | \$ | 31,992,526  | \$16,090,18  | L Ş   | 48,082,707     | \$   | 32,582,976  | \$1 | 6,334,060 | \$48,91 | 7,036 |
| CHANGE IN FUND BALANCE                                   | \$ (1,398,091 | \$ 3,285,396 | \$ 1,887,305  | \$ | (427,463)   | \$ (681,723  | 3) \$ | (1,109,186)    | \$   | 1,148,723   | \$  | (742,114) | \$ 40   | 6,609 |
| FUND BALANCE, RESERVES                                   |               |              |               |    |             |              |       |                |      |             |     |           |         |       |
| Beginning Balance, July 1                                | \$ 5,823,777  | \$ 2,114,809 | \$ 7,938,586  | \$ | 4,425,686   | \$ 5,400,205 | 5 \$  | 9,825,891      | \$   | 3,998,223   | \$  | 4,718,482 | \$ 8,71 | 6,705 |
| General Fund Balance, June 30                            | \$ 4,425,686  | \$ 5,400,205 | \$ 9,825,891  | \$ | 3,998,223   | \$ 4,718,482 | 2 \$  | 8,716,705      | \$   | 5,146,946   | \$  | 3,976,368 | \$ 9,12 | 3,314 |
| Fund 17 Balance                                          |               |              | 1,674,567.09  |    |             |              | \$    | 1,657,292      | 1000 |             |     |           | \$ 1,63 | 6,708 |
| Reserves - Unrestricted General Fund                     |               |              |               |    |             |              |       |                |      |             |     |           |         |       |
| Ending Fund Balance as % of Current Year<br>Expenditures |               |              | 9.09%         |    |             |              |       | 8.24%          |      |             |     |           | 10.4    | 5%    |
| Reserves - Unrestricted General Fund<br>plus Fund 17     |               |              | 12.56%        |    |             |              |       | 11.69%         |      |             |     |           | 13.8    | 0%    |
| 45 Day Revise                                            |               |              | 9.77%         |    |             |              |       | 7.42%          |      |             |     |           | 7.33    | 3%    |